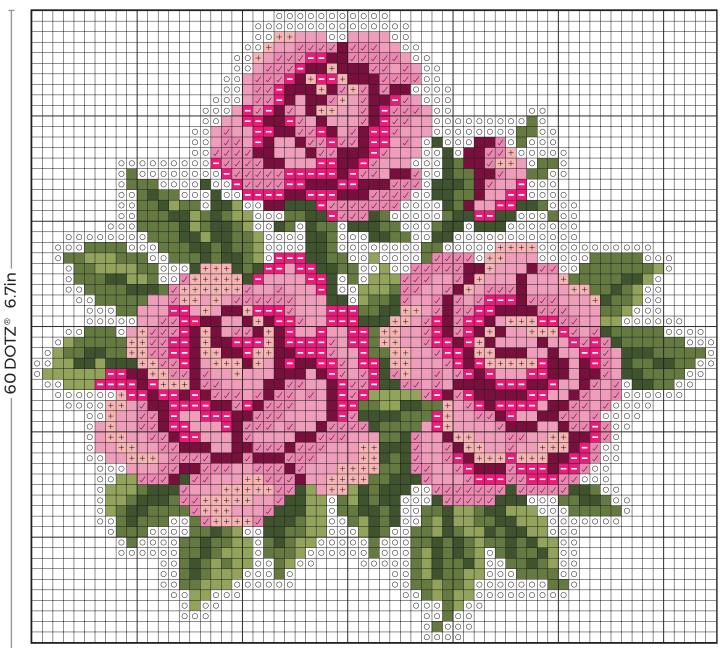

#### Design size 65 x 60 DOTZ® (7.2in x 6.7in)

Skill Level Beginner Crafting Time 3 - 5 Hours Supplies & Tools

- · DOTZ<sup>®</sup> Sandwich Adhesive Roll
- $\cdot$  DOTZ  $^{\scriptscriptstyle B}$  Stylus, Wax and Craft Tray
- $\cdot$  Sign or any item you want to decorate
- DOTZ® LitePad
- $\cdot$  Scissors
- DIAMOND DOTZ® White 8002 Lichen 8253 Pickle Green 8254 Loden Green 8251 Baby Pink 8054 Lt Jazz Pink 8064 Mid Jazz Pink 8062 Cyclamen 8064 Wine 8042

## Color Palette

- O White 8002
  - Lichen 8253
  - Pickle Green 8254
  - Loden Green 8251
- + Baby Pink 8054
- Lt Jazz Pink 8064
- ✓ Mid Jazz Pink 8062
  - Cyclamen 8064
  - Wine 8042

### – 65 DOTZ® 7.2in -