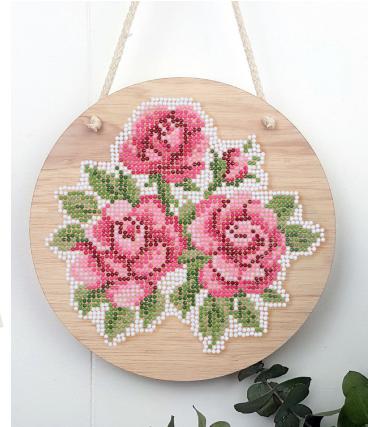

#### Design size 65 x 60 DOTZ® (7.2in x 6.7in)

Skill Level Beginner Crafting Time 3 - 5 Hours Supplies & Tools

- · DOTZ<sup>®</sup> Sandwich Adhesive Roll
- $\cdot$  DOTZ  $^{\scriptscriptstyle B}$  Stylus, Wax and Craft Tray
- $\cdot$  Sign or any item you want to decorate
- DOTZ® LitePad
- $\cdot$  Scissors
- DIAMOND DOTZ® White 8002 Lichen 8253 Pickle Green 8254 Loden Green 8251 Baby Pink 8054 Lt Jazz Pink 8064 Mid Jazz Pink 8062 Cyclamen 8064 Wine 8042

### Directions

- Cut out a piece of Sandwich Adhesive in the size of your design.
- Lay the Chart (design facing up) on your DOTZ® Lite surface and position the Sandwich Adhesive piece (paper side down) over the top of the Chart.
- Peel back the clear surface from the top of the Sandwich Adhesive to reveal the sticky surface. You may want to peel back to reveal the sticky surface gradually as you dot.
- Dot onto the sticky surface following the chart pattern. Make sure to recover the sticky surface with some protective film in between dotting sessions.
- Once all dotting is finished, cut evenly around the edge of the dotted design leaving the width of 1 gem around the outside of the design.
- Peel the backing paper away from one small corner of the underside of your project and secure the small sticky area onto your final surface.
- Once secured in one corner, gently peel the remaining backing paper away, sticking your dotted design down as you go.

# Tips

Start at the top dot on the very right side row and fill the right side vertical row first.

Once your design is secured on the final surface, place the protective film over the DOTZ® and roll over firmly with a rolling pin.